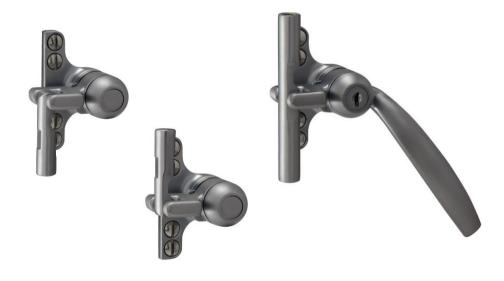

## **B158 Curved Classic Handle Triplex 4-Hole Backplate**

Dimensions Outward Opening 4 hole Backplate

PRODUCT FEATURES & TECHNICAL INFORMATION

- A Triplex window handle that gives 3 locking points operated from a single handle, use with B646 connecting rods available in 5 sizes
- Often used for outward opening windows above 1800mm or where access to a single cockspur handle becomes difficult
- The handle can be positioned at the base of the window with 2 'nose' locking points above or alternatively in the middle or at top for multiple applications
- Non locking, inward opening and night vent variations available
- Suites with the standard range of window handle and Duplex handles
- Backplate can be replaced with a 2-hole version (screw or rivet)
- Suitable for M5 countersunk fixing screws
- Available in several finishes or matching RAL finish on request
- Complimentary B375 pegstay available in 2 sizes for standard window opening
- Complimentary door handles and escutcheons available for suited look

B646NOSE & 2 Connectors

B158K09FTR – Key Locking with Connector 2019 V1

Steel Window Fittings / Window Handles /B158/Triplex

Page XX