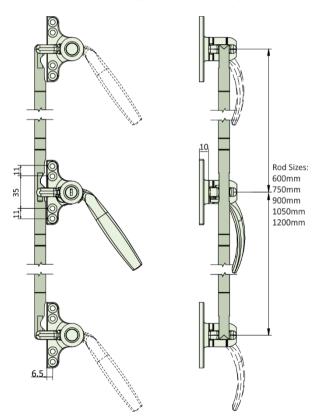

## **B158 Curved Classic Handle Triplex 4-Hole Backplate**

Dimensions Outward Opening 4 hole Backplate

PRODUCT FEATURES & TECHNICAL INFORMATION

- A Triplex window handle that gives 3 locking points operated from a single handle, use with B646 connecting rods available in 5 sizes
- Often used for outward opening windows above 1800mm or where access to a single cockspur handle becomes difficult
- The handle can be positioned at the base of the window with 2 'nose' locking points above or alternatively in the middle or at top for multiple applications
- Non locking, inward opening and night vent variations available
- Suites with the standard range of window handle and Duplex handles
- Backplate can be replaced with a 2-hole version (screw or rivet)
- Suitable for M5 countersunk fixing screws
- Available in several finishes or matching RAL finish on request
- Complimentary B375 pegstay available in 2 sizes for standard window opening
- Complimentary door handles and escutcheons available for suited look

B646NOSE & 2 Connectors

B158K09FTR – Key Locking with Connector 2019 V1

Steel Window Fittings / Window Handles /B158/Triplex

Page XX